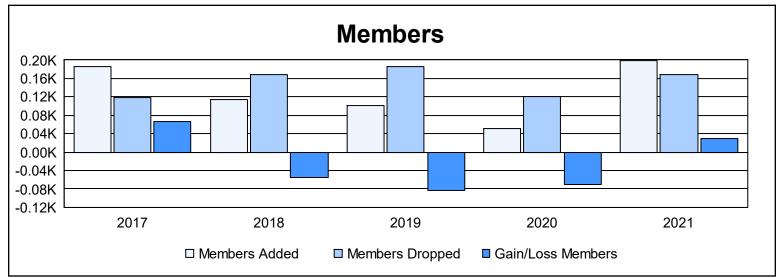

District O 5 As of June 2021 Cumulative

| Year      | New<br>Clubs | Dropped<br>Clubs | Gain/<br>Loss<br>Clubs | New<br>Members | Charter<br>Members | Reinstate<br>Members | Transfer<br>Members | Total<br>Member<br>Added | Total<br>Members<br>Dropped | Gain/<br>Loss<br>Members |
|-----------|--------------|------------------|------------------------|----------------|--------------------|----------------------|---------------------|--------------------------|-----------------------------|--------------------------|
| 2016-2017 | 1            | 0                | 1                      | 163            | 21                 | 1                    | 1                   | 186                      | 119                         | 67                       |
| 2017-2018 | 1            | 1                | 0                      | 78             | 28                 | 2                    | 6                   | 114                      | 169                         | -55                      |
| 2018-2019 | 1            | 4                | -3                     | 73             | 21                 | 3                    | 5                   | 102                      | 185                         | -83                      |
| 2019-2020 | 0            | 3                | -3                     | 44             | 0                  | 2                    | 5                   | 51                       | 121                         | -70                      |
| 2020-2021 | 2            | 3                | -1                     | 145            | 50                 | 1                    | 2                   | 198                      | 169                         | 29                       |
| Average   | 1            | 2                | -1                     | 101            | 24                 | 2                    | 4                   | 130                      | 153                         | -22                      |