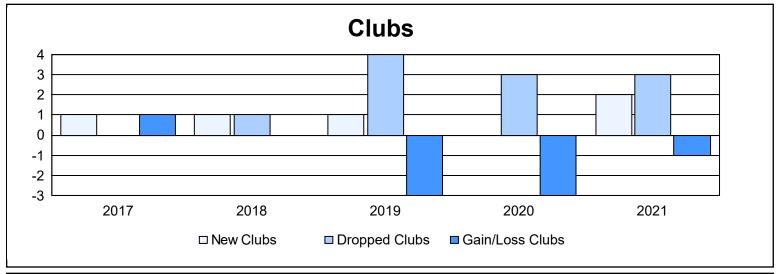

District O 5 As of June 2021 Cumulative

| Year      | New<br>Clubs | Dropped<br>Clubs | Gain/<br>Loss<br>Clubs | New<br>Members | Charter<br>Members | Reinstate<br>Members | Transfer<br>Members | Total<br>Member<br>Added | Total<br>Members<br>Dropped | Gain/<br>Loss<br>Members |
|-----------|--------------|------------------|------------------------|----------------|--------------------|----------------------|---------------------|--------------------------|-----------------------------|--------------------------|
| 2016-2017 | 1            | 0                | 1                      | 163            | 21                 | 1                    | 1                   | 186                      | 119                         | 67                       |
| 2017-2018 | 1            | 1                | 0                      | 78             | 28                 | 2                    | 6                   | 114                      | 169                         | -55                      |
| 2018-2019 | 1            | 4                | -3                     | 73             | 21                 | 3                    | 5                   | 102                      | 185                         | -83                      |
| 2019-2020 | 0            | 3                | -3                     | 44             | 0                  | 2                    | 5                   | 51                       | 121                         | -70                      |
| 2020-2021 | 2            | 3                | -1                     | 145            | 50                 | 1                    | 2                   | 198                      | 169                         | 29                       |
| Average   | 1            | 2                | -1                     | 101            | 24                 | 2                    | 4                   | 130                      | 153                         | -22                      |